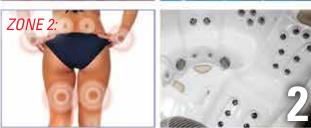

with the human body in the most

**ZONE 2:** 

Lower Body

Zone

Reflexology

Air Therapy

Reflexology

Zone

### **ZONE 2: LOWER BODY ZONE ACTIVATION OF LEG & LUMBAR MUSCLES**

Release tension in the Dorsal

- Promotes improved circulation in the lower part of the body.
- Allows for venous return and lighten legs.