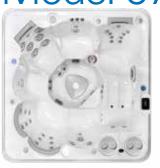

# Hydropool's Self-Cleaning Model 570

37" Deep Model Specs.
Seating: 4-5 Persons
Outer Dimensions: 80" X 80" X 37"\*
(203.2 cm x 203.2 cm x 93.98 cm)\*
Volume: 295 US gal / 1119 L
Weight Full: 3143 lbs / 1426 kg
\*+/- tolerance of 1/4"

Silver Marble shown here.

|     | Specifications:                    |        |           |
|-----|------------------------------------|--------|-----------|
|     | Series                             | Gold   | Platinum  |
|     | Freeze Protection                  | Yes    | Yes       |
|     | Self Clean Mode                    | Yes    | Yes       |
|     | HydroClean Floor Vacuum            | Yes    | Yes       |
|     | HydroClean Pressurized Filter      | Yes    | Yes       |
|     | Programmable Filtration Cycles     | Yes    | Yes       |
|     | Deluxe LED & Garden FX Lighting    | Opt    | Opt       |
|     | Total Therapy Jets                 | 30     | 40        |
| . 5 | HydroFlex Air Therapy Option       | Opt    | Opt       |
|     | HydroSequence Massage              | N/A    | Opt       |
|     | HydroVortex Jet                    | Yes    | Yes       |
| 3   | HydroClean Filtration Pump         | Yes    | Yes       |
|     | North American 60Hz                | 4hp    | 3hp & 4hp |
|     | International 50Hz                 | 4hp    | 3hp & 4hp |
|     | Stainless Steel HydroWise Heater N | NA 4Kw | 4Kw       |
|     | Stainless Steel HydroWise Heater E | EU 3Kw | 3Kw       |
|     | Mazzei Injected Ozonator           | Opt    | Opt       |
| -   | Two Premium HydroFall Pillows      | Opt    | Opt       |
|     | HydroFlex Foot Massage             | N/A    | N/A       |
|     | DreamScents on Demand              | Opt    | Opt       |
|     |                                    |        |           |