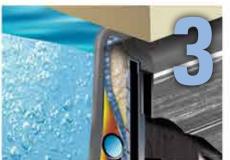

### 3) Insulated Thermal Shield Blanket NASA INSPIRED TECHNOLOGY:

- Triple Thermal Shield Technology (pipes, cabinet and floor).
- Reflective foil side of the Thermal Shield reflects the heat back into the hot tub.
- Black side of the Thermal Shield and pipes is designed to absorb heat.

### Did you know...

N.A.S.A. uses the same technology to protect its astronauts from the -270 degree cold in outer space that we use in our Thermal Shield Blankets.