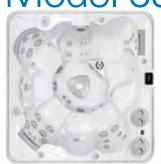

# Hydropool's Self-Cleaning Model 670

Seating: 5-6 Persons
Outer Dimensions: 84" X 84" X 39" \*
(213.36 cm X 213.36 cm X 99.06 cm)\*
Volume: 305 US gal / 1161 L
Weight Full: 3353 lbs / 1521 kg
\* +/- tolerance of 1/4"