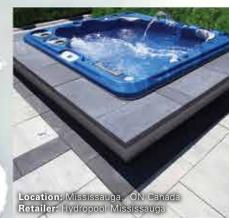

### Hydropool's Self-Cleaning Model 495

### **37" Deep Model Specs.** Seating: 4 Person

Outer Dimensions: 79" X 75" X 37"\*
(200.66 cm X 190.5 cm X 93.98 cm)\*
Volume: 278 US gal / 1055 L
Weight Full: 2980 lbs /1352 kg

Silver Marble shown here.

| Specifications:                  |        |           |
|----------------------------------|--------|-----------|
| Series                           | Gold   | Platinum  |
| Freeze Protection                | Yes    | Yes       |
| Self Clean Mode                  | Yes    | Yes       |
| HydroClean Floor Vacuum          | Yes    | Yes       |
| HydroClean Pressurized Filter    | Yes    | Yes       |
| Programmable Filtration Cycles   | Yes    | Yes       |
| Deluxe LED & Garden FX Lighting  | Opt    | Opt       |
| Total Therapy Jets               | 30     | 40        |
| HydroFlex Air Therapy Option     | Opt    | Opt       |
| HydroSequence Massage            | N/A    | Opt       |
| HydroVortex Jet                  | Yes    | Yes       |
| HydroClean Filtration Pump       | Yes    | Yes       |
| North American 60Hz              | 4hp    | 3hp & 4hp |
| International 50Hz               | 4hp    | 3hp & 4hp |
| Stainless Steel HydroWise Heater | NA 4Kw | 4Kw       |
| Stainless Steel HydroWise Heater | EU 3Kw | 3Kw       |
| Mazzei Injected Ozonator         | Opt    | Opt       |
| Two Premium HydroFall Pillows    | Opt    | Opt       |
| HydroFlex Foot Massage           | N/A    | N/A       |
| DreamScents on Demand            | Opt    | Opt       |

: Mississauga, ON Canada Retailer: Hydropool Reta