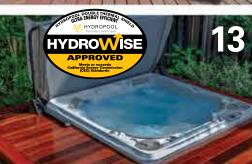

# Exclusive HydroVVise Therma I Shield Technology!

Our innovative HydroWise Thermal Shield Energy Efficient Insulation along with our superior 4 inch HydroWise Hard Cover keeps the heat in and the cold out. Combine this with the fact that our hot tubs are engineered to be the most energy efficient in the world, providing 100°F / 37°C ... for just pennies a day.

# 2) HydroWise Heat Shield Hardcover MADE FOR CANADIAN WINTERS:

- Heavy Duty tapered locking safety hardcover.
- Insulated baffle in the fold area.
- Locks the heat in and keeps the cold out.