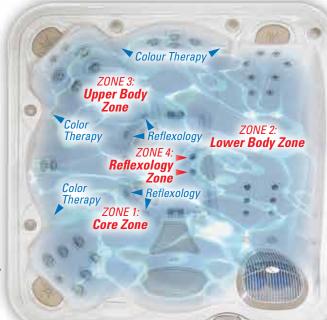

with the human body in the most

**ZONE 2:** 

Lower Body

Zone

Reflexology

Air Therapy

Reflexology

Zone

### **ZONE 2: LOWER BODY ZONE ACTIVATION OF LEG & LUMBAR MUSCLES**

Release tension in the Dorsal

- Promotes improved circulation in the lower part of the body.
- Allows for venous return and lighten legs.

### *ZONE 3: UPPER BODY ZONE* **ACTIVATION OF UPPER BACK, NECK & SHOULDER MUSCLES**

- Eliminate tension in Trapezoid muscles and neck.
- Releases tensions in Solar Plexus area.

### **ZONE 4: REFLEXOLOGY ZONE ACTIVATION OF FOOT ARCH** MUSCLES

- Deeply massage the small venous areas in your foot arch.
- Your feet take the brunt of most sports.

The Evolution of Hydropool HydroTherapy and How Our Zone Therapy Came To Be.

**Upper Body** 

Zone

Colour Therapy >

Core Zone

Aromatherap