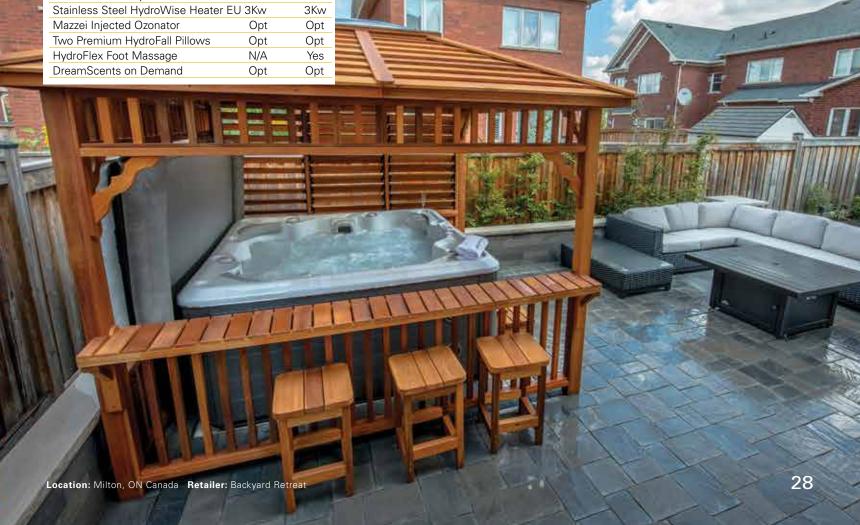

| Opt       |
| Total Therapy Jets                 | 35     | 50        |
| HydroFlex Air Therapy Option       | Opt    | Opt       |
| HydroSequence Massage              | N/A    | Opt       |
| HydroVortex Jet                    | Yes    | Yes       |
| HydroClean Filtration Pump         | Yes    | Yes       |
| North American 60Hz                | 4hp    | 3hp & 4hp |
| International 50Hz                 | 4hp    | 3hp & 4hp |
| Stainless Steel HydroWise Heater N | NA 4Kw | 4Kw       |
| Stainless Steel HydroWise Heater E | EU 3Kw | 3Kw       |
| Mazzei Injected Ozonator           | Opt    | Opt       |
| Two Premium HydroFall Pillows      | Opt    | Opt       |
| HydroFlex Foot Massage             | N/A    | Yes       |
| DreamScents on Demand              | Opt    | Opt       |





# Hydropool's Self-Cleaning Model 720

Seating: 6-7 Persons
Outer Dimensions: 90" X 90" X 39"\*
(228.6 cm X 228.6cm X 99.06 cm)\*
Volume: 399 US gal / 1515 L
Weight Full: 4192 lbs / 1902 kg
\*+/-tolerance of 1/4"

Si

Silver Marble shown here.

| HYDRO (HUIDE)                                                                     | **                           |                 |  |
|-----------------------------------------------------------------------------------|------------------------------|-----------------|--|
| TIDNO JOIDE                                                                       | AMBIENT OUTDOOR TEMPERATURE: | MONTHLY         |  |
| SELF-CLEAN MODEL 720                                                              | TEMPERATURE:                 | COST:           |  |
|