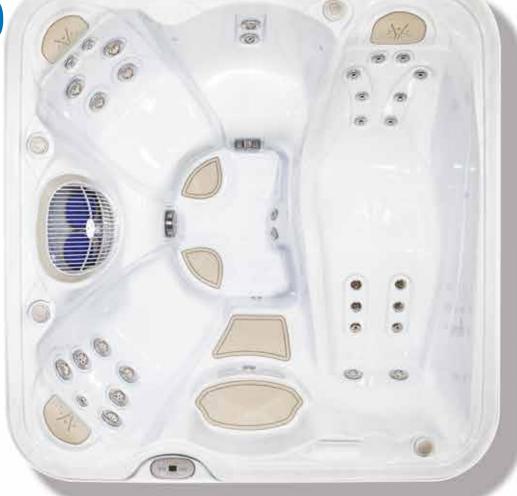

# Hydropool's Self-Cleaning Model 670

Seating: 5-6 Persons
Outer Dimensions: 84" X 84" X 39" \*
(213.36 cm X 213.36 cm X 99.06 cm)\*
Volume: 305 US gal / 1161 L
Weight Full: 3353 lbs / 1521 kg
\* +/- tolerance of 1/4"