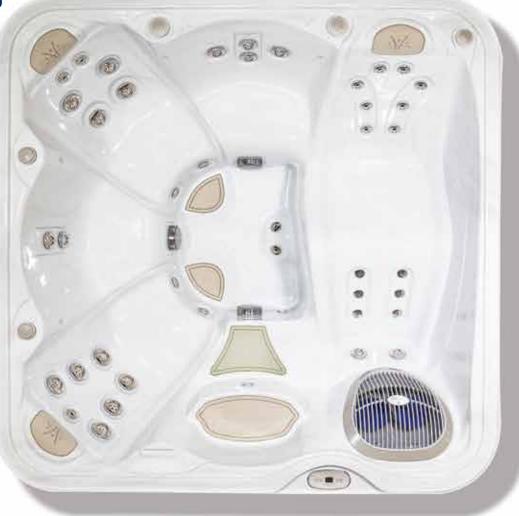

### Hydropool's Self-Cleaning Model 495

### **37" Deep Model Specs.** Seating: 4 Person

Outer Dimensions: 79" X 75" X 37"\*
(200.66 cm X 190.5 cm X 93.98 cm)\*
Volume: 278 US gal / 1055 L
Weight Full: 2980 lbs /1352 kg

Silver Marble shown here.

| Specifications:                  |        |           |
|----------------------------------|--------|-----------|
| Series                           | Gold   | Platinum  |
| Freeze Protection                | Yes    | Yes       |
| Self Clean Mode                  | Yes    | Yes       |
| HydroClean Floor Vacuum          | Yes    | Yes       |
| HydroClean Pressurized Filter    | Yes    | Yes       |
| Programmable Filtration Cycles   | Yes    | Yes       |
| Deluxe LED & Garden FX Lighting  | Opt    | Opt       |
| Total Therapy Jets               | 30     | 40        |
| HydroFlex Air Therapy Option     | Opt    | Opt       |
| HydroSequence Massage            | N/A    | Opt       |
| HydroVortex Jet                  | Yes    | Yes       |
| HydroClean Filtration Pump       | Yes    | Yes       |
| North American 60Hz              | 4hp    | 3hp & 4hp |
| International 50Hz               | 4hp    | 3hp & 4hp |
| Stainless Steel HydroWise Heater | NA 4Kw | 4Kw       |
| Stainless Steel HydroWise Heater | EU 3Kw | 3Kw       |
| Mazzei Injected Ozonator         | Opt    | Opt       |
| Two Premium HydroFall Pillows    | Opt    | Opt       |
| HydroFlex Foot Massage           | N/A    | N/A       |
| DreamScents on Demand            | Opt    | Opt       |