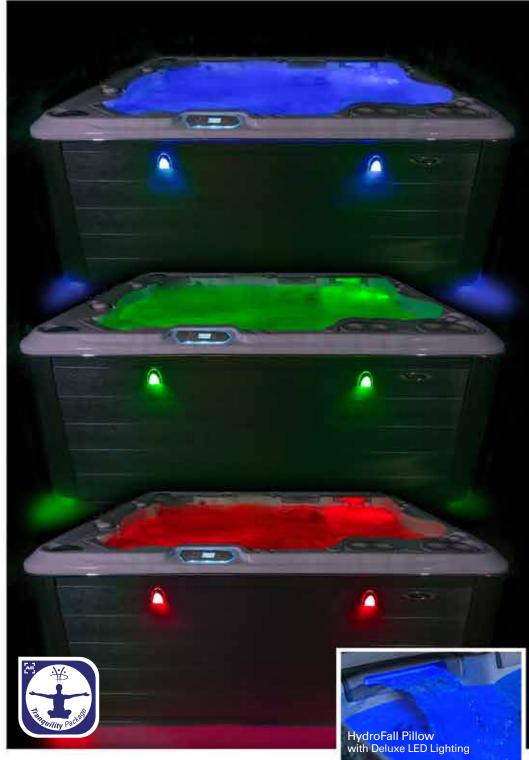

### Option Packages...

Option
Package...

Northern Falls
Package:

Cascading HydroFalls
Northern Lights

Option
Package...
ChromaTherapy
Package\*:
Deluxe LED Lighting
Northern Lights

Option
Package...

HydroTherapy
Package:

Dream Scents

HydroFlex Air Therapy
System - Heated