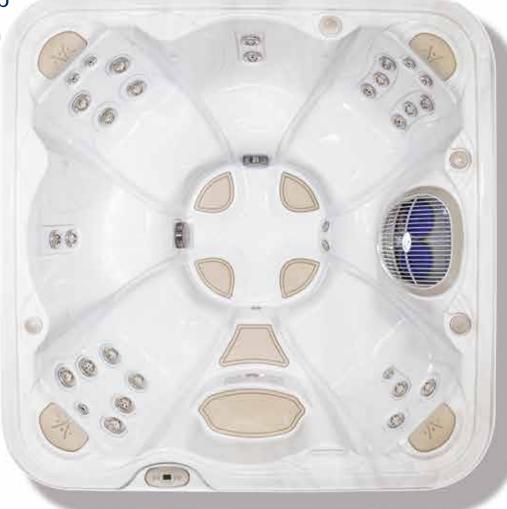

# Hydropool's Self-Cleaning Model 395

### 30" Deep Model Specs.

Seating: 3 Person
Outer Dimensions: 85" X 65" X 30"\*
(215.9 cm X 165.1 cm X 76.2 cm)\*
Volume: 198 US gal / 753 L
Weight Full: 2241 lbs / 1017 kg

### 37" Deep Model Specs.

Seating: 3 Person
Outer Dimensions: 85" X 65" X 37"\*
(215.9 cm X 165.1 cm X 93.98 cm)\*
Volume: 217 US gal / 825 L
Weight Full: 2441 lbs / 1108 kg

\* +/- tolerance of 1/4"

| Specifications:                     |      |
|-------------------------------------|------|
| Series                              | Gold |
| Freeze Protection                   | Yes  |
| Self Clean Mode                     | Yes  |
| HydroClean Floor Vacuum             | Yes  |
| HydroClean Pressurized Filter       | Yes  |
| Programmable Filtration Cycles      | Yes  |
| Deluxe LED & Garden FX Lighting     | Opt  |
| Total Therapy Jets                  | 30   |
| HydroFlex Air Therapy Option        | Opt  |
| HydroSequence Massage               | N/A  |
| HydroVortex Jet                     | Yes  |
| HydroClean Filtration Pump          | Yes  |
| North American 60Hz                 | 4hp  |
| International 50Hz                  | 4hp  |
| Stainless Steel HydroWise Heater NA | 4Kw  |
| Stainless Steel HydroWise Heater EU | 3Kw  |
| Mazzei Injected Ozonator            | Opt  |
| Two Premium HydroFall Pillows       | Opt  |
| HydroFlex Foot Massage              | N/A  |
| DreamScents on Demand               | Opt  |