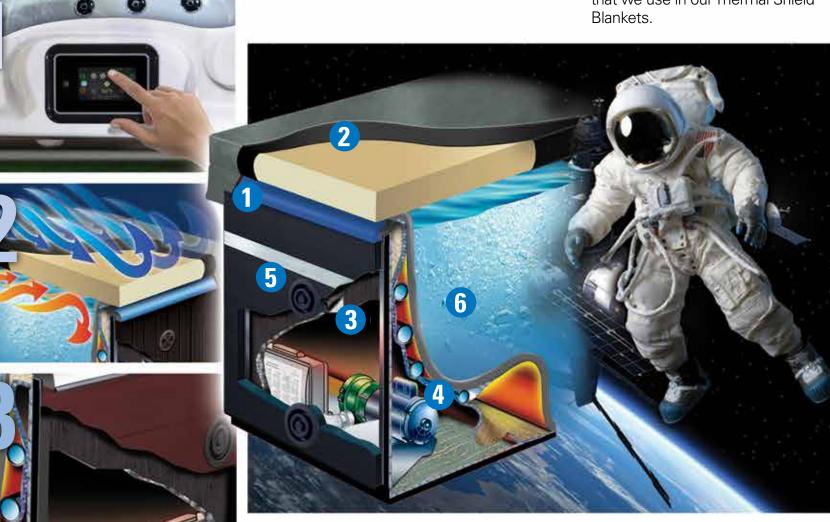

# Exclusive HydroVVise Therma I Shield Technology!

Our innovative HydroWise Thermal Shield Energy Efficient Insulation along with our superior 4 inch HydroWise Hard Cover keeps the heat in and the cold out. Combine this with the fact that our hot tubs are engineered to be the most energy efficient in the world, providing 100°F / 37°C ... for just pennies a day.

# 1) Self-Clean Technology ENERGY EFFICIENT FILTRATION:

- Your Hydropool hot tub filters 100% of the water in only 15 minutes. This means the hot tub does not have to be operating as long to filter the same amount of water as other hot tubs.
- The most energy efficient filtration system in the world.

# 2) HydroWise Heat Shield Hardcover MADE FOR CANADIAN WINTERS:

- Heavy Duty tapered locking safety hardcover.
- Insulated baffle in the fold area.
- Locks the heat in and keeps the cold out.

### 3) Insulated Thermal Shield Blanket NASA INSPIRED TECHNOLOGY:

- Triple Thermal Shield Technology (pipes, cabinet and floor).
- Reflective foil side of the Thermal Shield reflects the heat back into the hot tub.
- Black side of the Thermal Shield and pipes is designed to absorb heat.

### Did you know...

N.A.S.A. uses the same technology to protect its astronauts from the -270 degree cold in outer space that we use in our Thermal Shield Blankets.

### 4) Low Amperage Evergreen Pump HIGH FLOW - LOW ENERGY PUMPS:

- Pumps that are engineered to produce high flow rates with low energy output.
- The Hydropool filtration pump is 26% more efficient than the competition.

### 5) EcoHeat Exchange Technology FULLY ADJUSTABLE VENTING:

- Each pump creates 1.5 kw per hour of waste heat and our Triple Thermal Shield Blanket reflects that heat back into the hot tub cavity.
- HydroWise Thermal Vents maximize energy efficiency for any season and any climate.