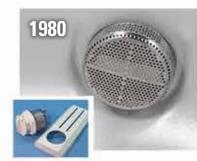

### 1) HydroClean Filtration Jets **OPTIMIZED SURFACE FILTRATION:**

- The design of our seating and the strategically placed jets create a continuous flow of water pushing all floating debris towards the high flow skimmer.
- Boosts the efficiency of our Self-Cleaning System.

### 2) High Flow Skimmer and Pre-Filter **CLEANS ACROSS** THE SURFACE:

- Removes floating debris, oils and prevents larger debris from clogging the pump and heater.
- Increases filtration.
- Moves debris into the Pre-Filter and extends Micro-Filter cleaning cycles.

### 3) HydroClean Floor Vacuum **CLEANS ACROSS** THE FLOOR:

- No need to vacuum the hot tub.
- Watercare products are more effectively circulated.
- Removes heavy contamination (such as dirt & grit).