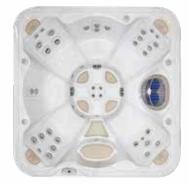

# Hydropool's Self-Cleaning Model 670

Seating: 5-6 Persons
Outer Dimensions: 84" X 84" X 39" \*
(213.36 cm X 213.36 cm X 99.06 cm)\*
Volume: 305 US gal / 1161 L
Weight Full: 3353 lbs / 1521 kg
\* +/- tolerance of 1/4"