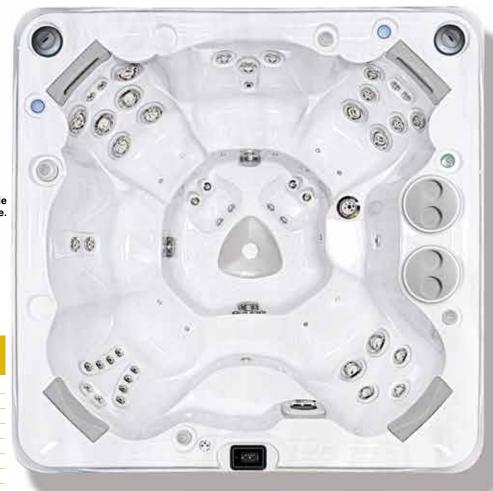

# Hydropool's Self-Cleaning Model 670

Seating: 5-6 Persons
Outer Dimensions: 84" X 84" X 39" \*
(213.36 cm X 213.36 cm X 99.06 cm)\*
Volume: 305 US gal / 1161 L
Weight Full: 3353 lbs / 1521 kg
\* +/- tolerance of 1/4"