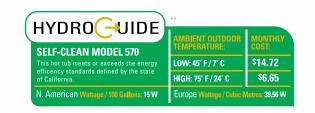

# Hydropool's Self-Cleaning Model 570

37" Deep Model Specs.
Seating: 4-5 Persons
Outer Dimensions: 80" X 80" X 37"\*
(203.2 cm x 203.2 cm x 93.98 cm)\*
Volume: 295 US gal / 1119 L
Weight Full: 3143 lbs / 1426 kg
\*+/- tolerance of 1/4"

Silver Marble shown here.

|     | Specifications:                    |        |           |
|-----|------------------------------------|--------|-----------|
|     | Series                             | Gold   | Platinum  |
|     | Freeze Protection                  | Yes    | Yes       |
|     | Self Clean Mode                    | Yes    | Yes       |
|     | HydroClean Floor Vacuum            | Yes    | Yes       |
|     | HydroClean Pressurized Filter      | Yes    | Yes       |
|     | Programmable Filtration Cycles     | Yes    | Yes       |
|     | Deluxe LED & Garden FX Lighting    | Opt    | Opt       |
|     | Total Therapy Jets                 | 30     | 40        |
| . 5 | HydroFlex Air Therapy Option       | Opt    | Opt       |
|     | HydroSequence Massage              | N/A    | Opt       |
|     | HydroVortex Jet                    | Yes    | Yes       |
| 3   | HydroClean Filtration Pump         | Yes    | Yes       |
|     | North American 60Hz                | 4hp    | 3hp & 4hp |
|     | International 50Hz                 | 4hp    | 3hp & 4hp |
|     | Stainless Steel HydroWise Heater N | NA 4Kw | 4Kw       |
|     | Stainless Steel HydroWise Heater E | EU 3Kw | 3Kw       |
|     | Mazzei Injected Ozonator           | Opt    | Opt       |
| -   | Two Premium HydroFall Pillows      | Opt    | Opt       |
|     | HydroFlex Foot Massage             | N/A    | N/A       |
|     | DreamScents on Demand              | Opt    | Opt       |
|     |                                    |        |           |