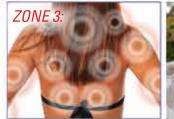

### *ZONE 3: UPPER BODY ZONE* **ACTIVATION OF UPPER BACK, NECK & SHOULDER MUSCLES**

- Eliminate tension in Trapezoid muscles and neck.
- Releases tensions in Solar Plexus area.