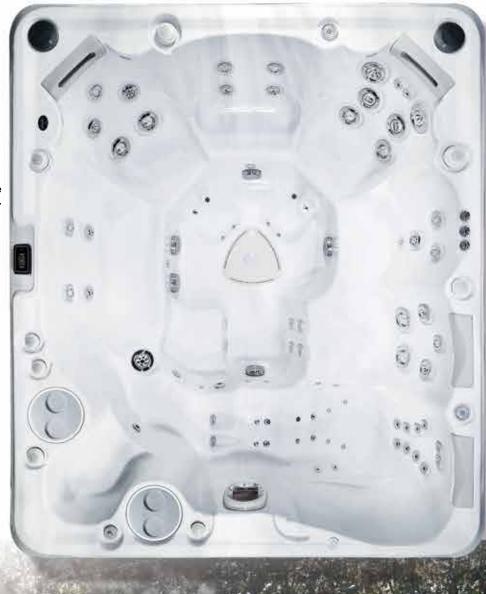

# Hydropool's Self-Cleaning Model 970

| Specifications:                 | Titouisma |
|---------------------------------|-----------|
| Series                          | Titanium  |
| Freeze Protection               | Yes       |
| Self Clean Mode                 | Yes       |
| HydroClean Floor Vacuum         | Yes       |
| HydroClean Pressurized Filter   | Yes       |
| Programmable Filtration Cycles  | Yes       |
| Deluxe LED & Garden FX Lighting | Opt       |
| Total Therapy Jets              | 70        |
| HydroFlex Air Therapy Option    | Opt       |
| HydroSequence Massage           | Opt       |
| HydroVortex Jet                 | Yes       |
| HydroClean Filtration Pump      | Yes       |
| North American 60Hz             | 3 x 3hp   |
| International 50Hz              | 3 x 3hp   |
| Mazzei Injected Ozonator        | Opt       |
| Two Premium HydroFall Pillows   | Opt       |
| HydroFlex Foot Massage          | Yes       |
| DreamScents on Demand           | Opt       |