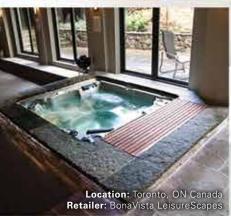

# Hydropool's Self-Cleaning Model 670

Seating: 5-6 Persons
Outer Dimensions: 84" X 84" X 39" \*
(213.36 cm X 213.36 cm X 99.06 cm)\*
Volume: 305 US gal / 1161 L
Weight Full: 3353 lbs / 1521 kg
\* +/- tolerance of 1/4"