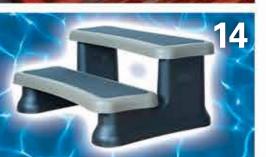

herapy Package

### Northern Lights

LED lights strategically placed to illuminate all of the top mounted control valves; brilliantly colored and sequence through a range of colors when turned on and can be locked on to one color.

### Deluxe LED & Garden FX

Premium Lighting featuring bright LED lights that sequences through different colors and can be locked on to one color. The Garden FX lighting with two cabinet sconces to illuminate the step area and 4 additional accent lights.

### **Dream Scents**

### Take your hot tub experience to the next level with this aromatherapy feature to enhance your massage even more.

### HydroFlex Air Therapy System

10,000 perfectly aimed heated air bubbles apply ideal pressure to provide you with an truly all complete therapeutic massage.













### **Audio Options**

### 9) HydroSurround Sound System

Hydropool's Surround Sound includes a waterproof MP3/Bluetooth Stereo integrated into the topside control. Proprietary circuits automatically prevent distortion at high volumes. With 180 watts total power, a custom EQ optimizes sound and automatically adjusts the various frequencies. Also includes a powerful 100W amplifier, 2 marine grade premium 3-way pop-up HydroSurround Sound speakers and a powerful sub woofer. Use Bluetooth feature to sync with your device.

### **Cover Options**

### 10) HydroWise XL Thermal Shield Cover

This patented ultra energy efficient 5"cover features a silver reflective lining, a bumper seal through the centre fold and around the outside perimeter to ensure that the heat stays in and the cold stays ou