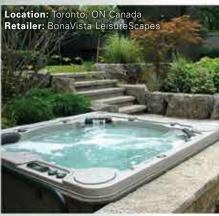

# Hydropool's Self-Cleaning Model 395

### 30" Deep Model Specs.

Seating: 3 Person
Outer Dimensions: 85" X 65" X 30"\*
(215.9 cm X 165.1 cm X 76.2 cm)\*
Volume: 198 US gal / 753 L
Weight Full: 2241 lbs / 1017 kg

### 37" Deep Model Specs.

Seating: 3 Person
Outer Dimensions: 85" X 65" X 37"\*
(215.9 cm X 165.1 cm X 93.98 cm)\*
Volume: 217 US gal / 825 L
Weight Full: 2441 lbs / 1108 kg

\* +/- tolerance of 1/4"

| Specifications:                     |      |
|-------------------------------------|------|
| Series                              | Gold |
| Freeze Protection                   | Yes  |
| Self Clean Mode                     | Yes  |
| HydroClean Floor Vacuum             | Yes  |
| HydroClean Pressurized Filter       | Yes  |
| Programmable Filtration Cycles      | Yes  |
| Deluxe LED & Garden FX Lighting     | Opt  |
| Total Therapy Jets                  | 30   |
| HydroFlex Air Therapy Option        | Opt  |
| HydroSequence Massage               | N/A  |
| HydroVortex Jet                     | Yes  |
| HydroClean Filtration Pump          | Yes  |
| North American 60Hz                 | 4hp  |
| International 50Hz                  | 4hp  |
| Stainless Steel HydroWise Heater NA | 4Kw  |
| Stainless Steel HydroWise Heater EU | 3Kw  |
| Mazzei Injected Ozonator            | Opt  |
| Two Premium HydroFall Pillows       | Opt  |
| HydroFlex Foot Massage              | N/A  |
| DreamScents on Demand               | Opt  |