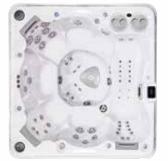

# Hydropool's Self-Cleaning Model 395

### 30" Deep Model Specs.

Seating: 3 Person
Outer Dimensions: 85" X 65" X 30"\*
(215.9 cm X 165.1 cm X 76.2 cm)\*
Volume: 198 US gal / 753 L
Weight Full: 2241 lbs / 1017 kg

### 37" Deep Model Specs.

Seating: 3 Person
Outer Dimensions: 85" X 65" X 37"\*
(215.9 cm X 165.1 cm X 93.98 cm)\*
Volume: 217 US gal / 825 L
Weight Full: 2441 lbs / 1108 kg

\* +/- tolerance of 1/4"

| Specifications:                     |      |
|-------------------------------------|------|
| Series                              | Gold |
| Freeze Protection                   | Yes  |
| Self Clean Mode                     | Yes  |
| HydroClean Floor Vacuum             | Yes  |
| HydroClean Pressurized Filter       | Yes  |
| Programmable Filtration Cycles      | Yes  |
| Deluxe LED & Garden FX Lighting     | Opt  |
| Total Therapy Jets                  | 30   |
| HydroFlex Air Therapy Option        | Opt  |
| HydroSequence Massage               | N/A  |
| HydroVortex Jet                     | Yes  |
| HydroClean Filtration Pump          | Yes  |
| North American 60Hz                 | 4hp  |
| International 50Hz                  | 4hp  |
| Stainless Steel HydroWise Heater NA | 4Kw  |
| Stainless Steel HydroWise Heater EU | 3Kw  |
| Mazzei Injected Ozonator            | Opt  |
| Two Premium HydroFall Pillows       | Opt  |
| HydroFlex Foot Massage              | N/A  |
| DreamScents on Demand               | Opt  |