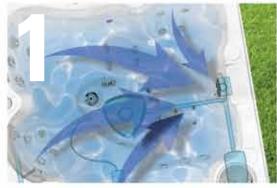

### 2) High Flow Skimmer and Pre-Filter **CLEANS ACROSS** THE SURFACE:

- Removes floating debris, oils and prevents larger debris from clogging the pump and heater.
- Increases filtration.
- Moves debris into the Pre-Filter and extends Micro-Filter cleaning cycles.

### 3) HydroClean Floor Vacuum **CLEANS ACROSS** THE FLOOR:

- No need to vacuum the hot tub.
- Watercare products are more effectively circulated.
- Removes heavy contamination (such as dirt & grit).