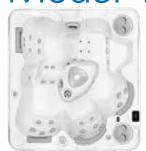

### Hydropool's Self-Cleaning Model 495

### **37" Deep Model Specs.** Seating: 4 Person

Outer Dimensions: 79" X 75" X 37"\*
(200.66 cm X 190.5 cm X 93.98 cm)\*
Volume: 278 US gal / 1055 L
Weight Full: 2980 lbs /1352 kg

Silver Marble shown here.

| Specifications:                  |        |           |
|----------------------------------|--------|-----------|
| Series                           | Gold   | Platinum  |
| Freeze Protection                | Yes    | Yes       |
| Self Clean Mode                  | Yes    | Yes       |
| HydroClean Floor Vacuum          | Yes    | Yes       |
| HydroClean Pressurized Filter    | Yes    | Yes       |
| Programmable Filtration Cycles   | Yes    | Yes       |
| Deluxe LED & Garden FX Lighting  | Opt    | Opt       |
| Total Therapy Jets               | 30     | 40        |
| HydroFlex Air Therapy Option     | Opt    | Opt       |
| HydroSequence Massage            | N/A    | Opt       |
| HydroVortex Jet                  | Yes    | Yes       |
| HydroClean Filtration Pump       | Yes    | Yes       |
| North American 60Hz              | 4hp    | 3hp & 4hp |
| International 50Hz               | 4hp    | 3hp & 4hp |
| Stainless Steel HydroWise Heater | NA 4Kw | 4Kw       |
| Stainless Steel HydroWise Heater | EU 3Kw | 3Kw       |
| Mazzei Injected Ozonator         | Opt    | Opt       |
| Two Premium HydroFall Pillows    | Opt    | Opt       |
| HydroFlex Foot Massage           | N/A    | N/A       |
| DreamScents on Demand            | Opt    | Opt       |