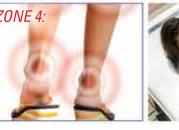

### **ZONE 4: REFLEXOLOGY ZONE ACTIVATION OF FOOT ARCH** MUSCLES

- Deeply massage the small venous areas in your foot arch.
- Your feet take the brunt of most sports.

The Evolution of Hydropool HydroTherapy and How Our Zone Therapy Came To Be.