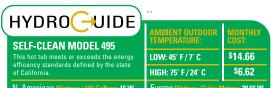

### Hydropool's Self-Cleaning Model 495

### **37" Deep Model Specs.** Seating: 4 Person

Outer Dimensions: 79" X 75" X 37"\*
(200.66 cm X 190.5 cm X 93.98 cm)\*
Volume: 278 US gal / 1055 L
Weight Full: 2980 lbs /1352 kg

Silver Marble shown here.

| Specifications:                  |        |           |
|----------------------------------|--------|-----------|
| Series                           | Gold   | Platinum  |
| Freeze Protection                | Yes    | Yes       |
| Self Clean Mode                  | Yes    | Yes       |
| HydroClean Floor Vacuum          | Yes    | Yes       |
| HydroClean Pressurized Filter    | Yes    | Yes       |
| Programmable Filtration Cycles   | Yes    | Yes       |
| Deluxe LED & Garden FX Lighting  | Opt    | Opt       |
| Total Therapy Jets               | 30     | 40        |
| HydroFlex Air Therapy Option     | Opt    | Opt       |
| HydroSequence Massage            | N/A    | Opt       |
| HydroVortex Jet                  | Yes    | Yes       |
| HydroClean Filtration Pump       | Yes    | Yes       |
| North American 60Hz              | 4hp    | 3hp & 4hp |
| International 50Hz               | 4hp    | 3hp & 4hp |
| Stainless Steel HydroWise Heater | NA 4Kw | 4Kw       |
| Stainless Steel HydroWise Heater | EU 3Kw | 3Kw       |
| Mazzei Injected Ozonator         | Opt    | Opt       |
| Two Premium HydroFall Pillows    | Opt    | Opt       |
| HydroFlex Foot Massage           | N/A    | N/A       |
| DreamScents on Demand            | Opt    | Opt       |