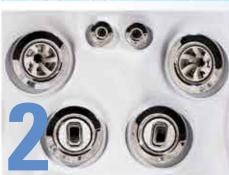

# Hydropool's Exclusive Self-Cleaning Technology.

The world's easiest hot tub to maintain, the Self-Cleaning System cleanses 100% of the water in only 15 minutes, that's an incredible 8 times in 2 hours!

### 1) HydroClean Filtration Jets **OPTIMIZED SURFACE FILTRATION:**

- The design of our seating and the strategically placed jets create a continuous flow of water pushing all floating debris towards the high flow skimmer.
- Boosts the efficiency of our Self-Cleaning System.

### 2) High Flow Skimmer and Pre-Filter **CLEANS ACROSS** THE SURFACE:

- Removes floating debris, oils and prevents larger debris from clogging the pump and heater.
- Increases filtration.
- Moves debris into the Pre-Filter and extends Micro-Filter cleaning cycles.

### 3) HydroClean Floor Vacuum **CLEANS ACROSS** THE FLOOR:

- No need to vacuum the hot tub.
- Watercare products are more effectively circulated.
- Removes heavy contamination (such as dirt & grit).

### **The PureWater System:**

- Is the most efficient water purification system in the world.
- Combines the Self-Cleaning technology with UV and Ozone Water treatments.
- Eliminating 99% of all contaminants.