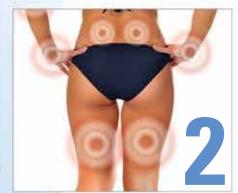

with the human body in the most

**ZONE 2:** 

Lower Body

Zone

Reflexology

Air Therapy

Reflexology

Zone

### **ZONE 2: LOWER BODY ZONE ACTIVATION OF LEG & LUMBAR MUSCLES**

Release tension in the Dorsal

- Promotes improved circulation in the lower part of the body.
- Allows for venous return and lighten legs.