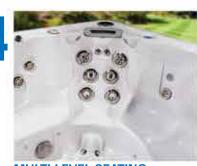

# Hydropool's Comfort Features.

Exceeding your expectations with superior ergonomic design. All seating is designed for full body support and comfort. Soft, comfortable pillows gently support your head and neck while our wide lumbar support seats cradle your body. Hydropool's unique Science of Immersion hydrotherapy system adds the final touch, massaging every inch of your body. The wide variety of deep bucket seats, higher cool down seats, comfortable bench seats and body form loungers available on our Self-Cleaning Hot Tubs gives everyone a seat of choice, and extra large foot wells allow you to stretch out, relax and enjoy.

### 3) **SEATING... DESIGNED AROUND YOU**

- Designed to work with your body's natural structure and functions to provide maximum comfort and functionality.
- Our ergonomic seats support the skeletal structure so that the muscular system does not have to; it removes stress from muscles and joints so that the body relaxes.