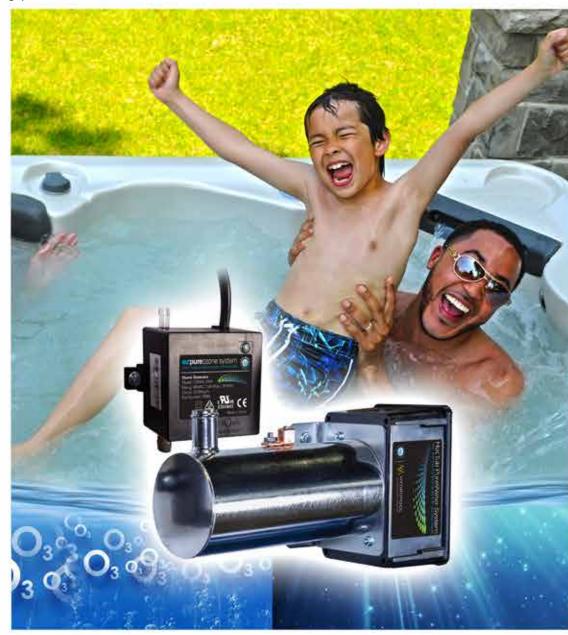

### **The PureWater System:**

- Is the most efficient water purification system in the world.
- Combines the Self-Cleaning technology with UV and Ozone Water treatments.
- Eliminating 99% of all contaminants.

# Create Time For What Matters With... The VVorld's Only Self-Cleaning PureVVater Hot Tub.

If getting into a hot tub that is clean and safe every time is important to you, Hydropool is now offering the most efficient water purification system in the world. When combined with the Self-Cleaning hot tub technology this makes treating your water automatic.

### 1) Purify - Ozone

- Water passes through the patented Micro Cell.
- Treats the hot tub water with Ozone (Nature's Oxidizer).
- This rapid oxidation reduces chemical usage by 50%.

### 2) Exposure to UV Light

 The Ozone treated water then passes through a UV Chamber exposing it to a high volume of UV light.

### 3) Advanced Purification (1 + 1 = 3)

- This combination of UV and Ozone creates the Hydropool PureWater System.
- By creating active oxygen it removes any Calcium or Biofilm inside pipes.

### 4) Reduces...

- Shocking your hot tub water.
- Our PureWater System eliminates 99% of all contaminants.

### 5) Automatic...

- PureWater System is on when your hot tub is circulating.
- The Quick Diagnostics shows everything is in working order.

Just sit back and let the Hydropool PureWater System do its work.