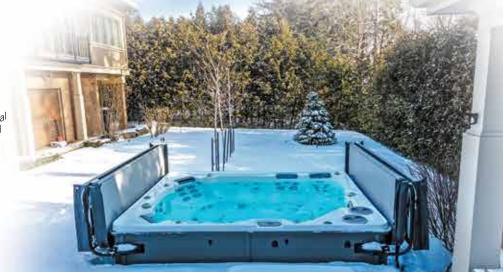

Indoors or out, a Hydropool Self-Cleaning Hot Tub will create more time for what matters. Whether in a corner of your home, in a solarium, conservatory or installed in your deck or backyard, a Hydropool Self-Cleaning Hot Tub will "rekindle" romance and relationships with family and friends.

# Exclusive HydroVVise Therma I Shield Technology!

Our innovative HydroWise Thermal Shield Energy Efficient Insulation along with our superior 4 inch HydroWise Hard Cover keeps the heat in and the cold out. Combine this with the fact that our hot tubs are engineered to be the most energy efficient in the world, providing 100°F / 37°C ... for just pennies a day.

# 2) HydroWise Heat Shield Hardcover MADE FOR CANADIAN WINTERS:

- Heavy Duty tapered locking safety hardcover.
- Insulated baffle in the fold area.
- Locks the heat in and keeps the cold out.