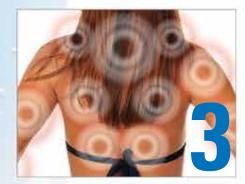

### *ZONE 3: UPPER BODY ZONE* **ACTIVATION OF UPPER BACK, NECK & SHOULDER MUSCLES**

- Eliminate tension in Trapezoid muscles and neck.
- Releases tensions in Solar Plexus area.

**Upper Body** 

Zone

Colour Therapy >

Core Zone

Aromatherap