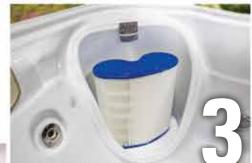

### 1) HydroClean Filtration Jets **OPTIMIZED SURFACE FILTRATION:**

- The design of our seating and the strategically placed jets create a continuous flow of water pushing all floating debris towards the high flow skimmer.
- Boosts the efficiency of our Self-Cleaning System.

### 2) High Flow Skimmer and Pre-Filter **CLEANS ACROSS** THE SURFACE:

- Removes floating debris, oils and prevents larger debris from clogging the pump and heater.
- Increases filtration.
- Moves debris into the Pre-Filter and extends Micro-Filter cleaning cycles.

### 4) Pressurized **Micro-Filtration CLEANS 100% OF** THE WATER EVERY 15 MINUTES:

- HydroClean Filter with for easy cleaning.
- Results in extended cleaning cycles.
- Easy access while out of contact and sight from bathers.
- No odor escapes during hot tub use.