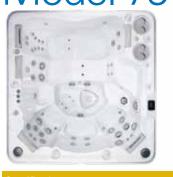

### Hydropool's Self-Cleaning Model 495

### **37" Deep Model Specs.** Seating: 4 Person

Outer Dimensions: 79" X 75" X 37"\*
(200.66 cm X 190.5 cm X 93.98 cm)\*
Volume: 278 US gal / 1055 L
Weight Full: 2980 lbs /1352 kg

Silver Marble shown here.

| Specifications:                  |        |           |
|----------------------------------|--------|-----------|
| Series                           | Gold   | Platinum  |
| Freeze Protection                | Yes    | Yes       |
| Self Clean Mode                  | Yes    | Yes       |
| HydroClean Floor Vacuum          | Yes    | Yes       |
| HydroClean Pressurized Filter    | Yes    | Yes       |
| Programmable Filtration Cycles   | Yes    | Yes       |
| Deluxe LED & Garden FX Lighting  | Opt    | Opt       |
| Total Therapy Jets               | 30     | 40        |
| HydroFlex Air Therapy Option     | Opt    | Opt       |
| HydroSequence Massage            | N/A    | Opt       |
| HydroVortex Jet                  | Yes    | Yes       |
| HydroClean Filtration Pump       | Yes    | Yes       |
| North American 60Hz              | 4hp    | 3hp & 4hp |
| International 50Hz               | 4hp    | 3hp & 4hp |
| Stainless Steel HydroWise Heater | NA 4Kw | 4Kw       |
| Stainless Steel HydroWise Heater | EU 3Kw | 3Kw       |
| Mazzei Injected Ozonator         | Opt    | Opt       |
| Two Premium HydroFall Pillows    | Opt    | Opt       |
| HydroFlex Foot Massage           | N/A    | N/A       |
| DreamScents on Demand            | Opt    | Opt       |