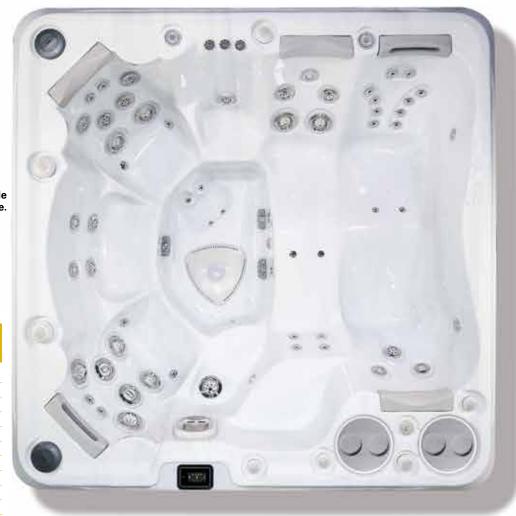

### Hydropool's Self-Cleaning Model 495

### **37" Deep Model Specs.** Seating: 4 Person

Outer Dimensions: 79" X 75" X 37"\*
(200.66 cm X 190.5 cm X 93.98 cm)\*
Volume: 278 US gal / 1055 L
Weight Full: 2980 lbs /1352 kg

Silver Marble shown here.

| Specifications:                  |        |           |
|----------------------------------|--------|-----------|
| Series                           | Gold   | Platinum  |
| Freeze Protection                | Yes    | Yes       |
| Self Clean Mode                  | Yes    | Yes       |
| HydroClean Floor Vacuum          | Yes    | Yes       |
| HydroClean Pressurized Filter    | Yes    | Yes       |
| Programmable Filtration Cycles   | Yes    | Yes       |
| Deluxe LED & Garden FX Lighting  | Opt    | Opt       |
| Total Therapy Jets               | 30     | 40        |
| HydroFlex Air Therapy Option     | Opt    | Opt       |
| HydroSequence Massage            | N/A    | Opt       |
| HydroVortex Jet                  | Yes    | Yes       |
| HydroClean Filtration Pump       | Yes    | Yes       |
| North American 60Hz              | 4hp    | 3hp & 4hp |
| International 50Hz               | 4hp    | 3hp & 4hp |
| Stainless Steel HydroWise Heater | NA 4Kw | 4Kw       |
| Stainless Steel HydroWise Heater | EU 3Kw | 3Kw       |
| Mazzei Injected Ozonator         | Opt    | Opt       |
| Two Premium HydroFall Pillows    | Opt    | Opt       |
| HydroFlex Foot Massage           | N/A    | N/A       |
| DreamScents on Demand            | Opt    | Opt       |