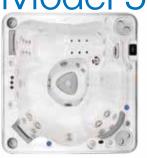

# Hydropool's Self-Cleaning Model 570

37" Deep Model Specs.
Seating: 4-5 Persons
Outer Dimensions: 80" X 80" X 37"\*
(203.2 cm x 203.2 cm x 93.98 cm)\*
Volume: 295 US gal / 1119 L
Weight Full: 3143 lbs / 1426 kg
\*+/- tolerance of 1/4"

Silver Marble shown here.

|     | Specifications:                    |        |           |
|-----|------------------------------------|--------|-----------|
|     | Series                             | Gold   | Platinum  |
|     | Freeze Protection                  | Yes    | Yes       |
|     | Self Clean Mode                    | Yes    | Yes       |
|     | HydroClean Floor Vacuum            | Yes    | Yes       |
|     | HydroClean Pressurized Filter      | Yes    | Yes       |
|     | Programmable Filtration Cycles     | Yes    | Yes       |
|     | Deluxe LED & Garden FX Lighting    | Opt    | Opt       |
|     | Total Therapy Jets                 | 30     | 40        |
| . 5 | HydroFlex Air Therapy Option       | Opt    | Opt       |
|     | HydroSequence Massage              | N/A    | Opt       |
|     | HydroVortex Jet                    | Yes    | Yes       |
| 3   | HydroClean Filtration Pump         | Yes    | Yes       |
|     | North American 60Hz                | 4hp    | 3hp & 4hp |
|     | International 50Hz                 | 4hp    | 3hp & 4hp |
|     | Stainless Steel HydroWise Heater N | NA 4Kw | 4Kw       |
|     | Stainless Steel HydroWise Heater E | EU 3Kw | 3Kw       |
|     | Mazzei Injected Ozonator           | Opt    | Opt       |
| -   | Two Premium HydroFall Pillows      | Opt    | Opt       |
|     | HydroFlex Foot Massage             | N/A    | N/A       |
|     | DreamScents on Demand              | Opt    | Opt       |
|     |                                    |        |           |