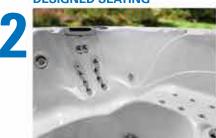

# Hydropool's Comfort Features.

Exceeding your expectations with superior ergonomic design. All seating is designed for full body support and comfort. Soft, comfortable pillows gently support your head and neck while our wide lumbar support seats cradle your body. Hydropool's unique Science of Immersion hydrotherapy system adds the final touch, massaging every inch of your body. The wide variety of deep bucket seats, higher cool down seats, comfortable bench seats and body form loungers available on our Self-Cleaning Hot Tubs gives everyone a seat of choice, and extra large foot wells allow you to stretch out, relax and enjoy.

### 3) **SEATING... DESIGNED AROUND YOU**

- Designed to work with your body's natural structure and functions to provide maximum comfort and functionality.
- Our ergonomic seats support the skeletal structure so that the muscular system does not have to; it removes stress from muscles and joints so that the body relaxes.