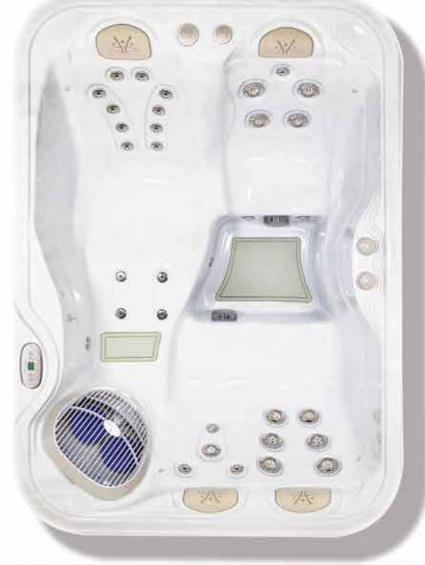

# Hydropool's Self-Cleaning Model 395

### 30" Deep Model Specs.

Seating: 3 Person
Outer Dimensions: 85" X 65" X 30"\*
(215.9 cm X 165.1 cm X 76.2 cm)\*
Volume: 198 US gal / 753 L
Weight Full: 2241 lbs / 1017 kg

### 37" Deep Model Specs.

Seating: 3 Person
Outer Dimensions: 85" X 65" X 37"\*
(215.9 cm X 165.1 cm X 93.98 cm)\*
Volume: 217 US gal / 825 L
Weight Full: 2441 lbs / 1108 kg

\* +/- tolerance of 1/4"

| Specifications:                     |      |
|-------------------------------------|------|
| Series                              | Gold |
| Freeze Protection                   | Yes  |
| Self Clean Mode                     | Yes  |
| HydroClean Floor Vacuum             | Yes  |
| HydroClean Pressurized Filter       | Yes  |
| Programmable Filtration Cycles      | Yes  |
| Deluxe LED & Garden FX Lighting     | Opt  |
| Total Therapy Jets                  | 30   |
| HydroFlex Air Therapy Option        | Opt  |
| HydroSequence Massage               | N/A  |
| HydroVortex Jet                     | Yes  |
| HydroClean Filtration Pump          | Yes  |
| North American 60Hz                 | 4hp  |
| International 50Hz                  | 4hp  |
| Stainless Steel HydroWise Heater NA | 4Kw  |
| Stainless Steel HydroWise Heater EU | 3Kw  |
| Mazzei Injected Ozonator            | Opt  |
| Two Premium HydroFall Pillows       | Opt  |
| HydroFlex Foot Massage              | N/A  |
| DreamScents on Demand               | Opt  |