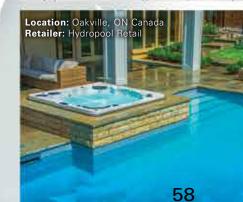

# Hydropool's Self-Cleaning Model 570

37" Deep Model Specs.
Seating: 4-5 Persons
Outer Dimensions: 80" X 80" X 37"\*
(203.2 cm x 203.2 cm x 93.98 cm)\*
Volume: 295 US gal / 1119 L
Weight Full: 3143 lbs / 1426 kg
\*+/- tolerance of 1/4"

Silver Marble shown here.

|     | Specifications:                    |        |           |
|-----|------------------------------------|--------|-----------|
|     | Series                             | Gold   | Platinum  |
|     | Freeze Protection                  | Yes    | Yes       |
|     | Self Clean Mode                    | Yes    | Yes       |
|     | HydroClean Floor Vacuum            | Yes    | Yes       |
|     | HydroClean Pressurized Filter      | Yes    | Yes       |
|     | Programmable Filtration Cycles     | Yes    | Yes       |
|     | Deluxe LED & Garden FX Lighting    | Opt    | Opt       |
|     | Total Therapy Jets                 | 30     | 40        |
| . 5 | HydroFlex Air Therapy Option       | Opt    | Opt       |
|     | HydroSequence Massage              | N/A    | Opt       |
|     | HydroVortex Jet                    | Yes    | Yes       |
| 3   | HydroClean Filtration Pump         | Yes    | Yes       |
|     | North American 60Hz                | 4hp    | 3hp & 4hp |
|     | International 50Hz                 | 4hp    | 3hp & 4hp |
|     | Stainless Steel HydroWise Heater N | NA 4Kw | 4Kw       |
|     | Stainless Steel HydroWise Heater E | EU 3Kw | 3Kw       |
|     | Mazzei Injected Ozonator           | Opt    | Opt       |
| -   | Two Premium HydroFall Pillows      | Opt    | Opt       |
|     | HydroFlex Foot Massage             | N/A    | N/A       |
|     | DreamScents on Demand              | Opt    | Opt       |
|     |                                    |        |           |