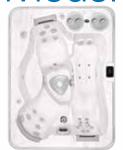

# Hydropool's Self-Cleaning Model 395

### 30" Deep Model Specs.

Seating: 3 Person
Outer Dimensions: 85" X 65" X 30"\*
(215.9 cm X 165.1 cm X 76.2 cm)\*
Volume: 198 US gal / 753 L
Weight Full: 2241 lbs / 1017 kg

### 37" Deep Model Specs.

Seating: 3 Person
Outer Dimensions: 85" X 65" X 37"\*
(215.9 cm X 165.1 cm X 93.98 cm)\*
Volume: 217 US gal / 825 L
Weight Full: 2441 lbs / 1108 kg

\* +/- tolerance of 1/4"

| Specifications:                     |      |
|-------------------------------------|------|
| Series                              | Gold |
| Freeze Protection                   | Yes  |
| Self Clean Mode                     | Yes  |
| HydroClean Floor Vacuum             | Yes  |
| HydroClean Pressurized Filter       | Yes  |
| Programmable Filtration Cycles      | Yes  |
| Deluxe LED & Garden FX Lighting     | Opt  |
| Total Therapy Jets                  | 30   |
| HydroFlex Air Therapy Option        | Opt  |
| HydroSequence Massage               | N/A  |
| HydroVortex Jet                     | Yes  |
| HydroClean Filtration Pump          | Yes  |
| North American 60Hz                 | 4hp  |
| International 50Hz                  | 4hp  |
| Stainless Steel HydroWise Heater NA | 4Kw  |
| Stainless Steel HydroWise Heater EU | 3Kw  |
| Mazzei Injected Ozonator            | Opt  |
| Two Premium HydroFall Pillows       | Opt  |
| HydroFlex Foot Massage              | N/A  |
| DreamScents on Demand               | Opt  |