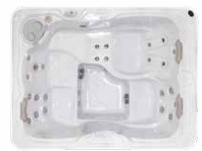

# Hydropool's Self-Cleaning Model 570

37" Deep Model Specs.
Seating: 4-5 Persons
Outer Dimensions: 80" X 80" X 37"\*
(203.2 cm x 203.2 cm x 93.98 cm)\*
Volume: 295 US gal / 1119 L
Weight Full: 3143 lbs / 1426 kg
\*+/- tolerance of 1/4"

Silver Marble shown here.

|     | Specifications:                    |        |           |
|-----|------------------------------------|--------|-----------|
|     | Series                             | Gold   | Platinum  |
|     | Freeze Protection                  | Yes    | Yes       |
|     | Self Clean Mode                    | Yes    | Yes       |
|     | HydroClean Floor Vacuum            | Yes    | Yes       |
|     | HydroClean Pressurized Filter      | Yes    | Yes       |
|     | Programmable Filtration Cycles     | Yes    | Yes       |
|     | Deluxe LED & Garden FX Lighting    | Opt    | Opt       |
|     | Total Therapy Jets                 | 30     | 40        |
| . 5 | HydroFlex Air Therapy Option       | Opt    | Opt       |
|     | HydroSequence Massage              | N/A    | Opt       |
|     | HydroVortex Jet                    | Yes    | Yes       |
| 3   | HydroClean Filtration Pump         | Yes    | Yes       |
|     | North American 60Hz                | 4hp    | 3hp & 4hp |
|     | International 50Hz                 | 4hp    | 3hp & 4hp |
|     | Stainless Steel HydroWise Heater N | NA 4Kw | 4Kw       |
|     | Stainless Steel HydroWise Heater E | EU 3Kw | 3Kw       |
|     | Mazzei Injected Ozonator           | Opt    | Opt       |
| -   | Two Premium HydroFall Pillows      | Opt    | Opt       |
|     | HydroFlex Foot Massage             | N/A    | N/A       |
|     | DreamScents on Demand              | Opt    | Opt       |
|     |                                    |        |           |