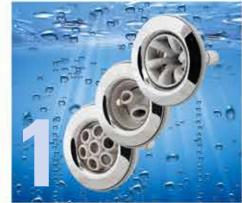

# Hydropool's Exclusive Self-Cleaning Technology.

The world's easiest hot tub to maintain, the Self-Cleaning System cleanses 100% of the water in only 15 minutes, that's an incredible 8 times in 2 hours!

### 1) HydroClean Filtration Jets **OPTIMIZED SURFACE FILTRATION:**

- The design of our seating and the strategically placed jets create a continuous flow of water pushing all floating debris towards the high flow skimmer.
- Boosts the efficiency of our Self-Cleaning System.

### 2) High Flow Skimmer and Pre-Filter **CLEANS ACROSS** THE SURFACE:

- Removes floating debris, oils and prevents larger debris from clogging the pump and heater.
- Increases filtration.
- Moves debris into the Pre-Filter and extends Micro-Filter cleaning cycles.

### 3) HydroClean Floor Vacuum **CLEANS ACROSS** THE FLOOR:

- No need to vacuum the hot tub.
- Watercare products are more effectively circulated.
- Removes heavy contamination (such as dirt & grit).