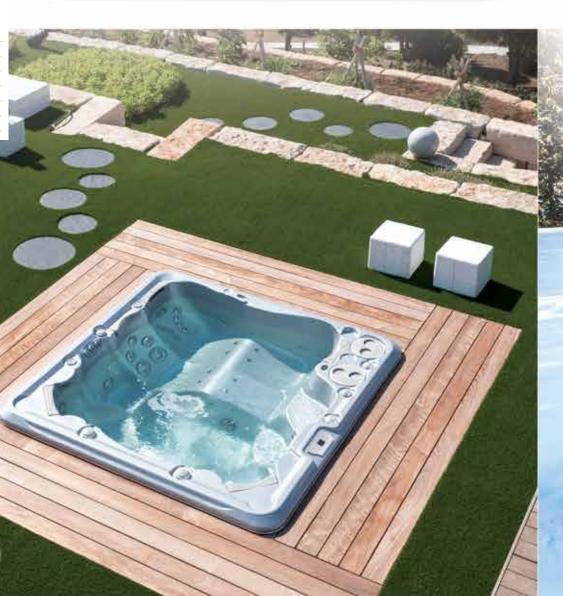

# Hydropool's Self-Cleaning Model 570

37" Deep Model Specs.
Seating: 4-5 Persons
Outer Dimensions: 80" X 80" X 37"\*
(203.2 cm x 203.2 cm x 93.98 cm)\*
Volume: 295 US gal / 1119 L
Weight Full: 3143 lbs / 1426 kg
\*+/- tolerance of 1/4"

Silver Marble shown here.

|     | Specifications:                    |        |           |
|-----|------------------------------------|--------|-----------|
|     | Series                             | Gold   | Platinum  |
|     | Freeze Protection                  | Yes    | Yes       |
|     | Self Clean Mode                    | Yes    | Yes       |
|     | HydroClean Floor Vacuum            | Yes    | Yes       |
|     | HydroClean Pressurized Filter      | Yes    | Yes       |
|     | Programmable Filtration Cycles     | Yes    | Yes       |
|     | Deluxe LED & Garden FX Lighting    | Opt    | Opt       |
|     | Total Therapy Jets                 | 30     | 40        |
| . 5 | HydroFlex Air Therapy Option       | Opt    | Opt       |
|     | HydroSequence Massage              | N/A    | Opt       |
|     | HydroVortex Jet                    | Yes    | Yes       |
| 3   | HydroClean Filtration Pump         | Yes    | Yes       |
|     | North American 60Hz                | 4hp    | 3hp & 4hp |
|     | International 50Hz                 | 4hp    | 3hp & 4hp |
|     | Stainless Steel HydroWise Heater N | NA 4Kw | 4Kw       |
|     | Stainless Steel HydroWise Heater E | EU 3Kw | 3Kw       |
|     | Mazzei Injected Ozonator           | Opt    | Opt       |
| -   | Two Premium HydroFall Pillows      | Opt    | Opt       |
|     | HydroFlex Foot Massage             | N/A    | N/A       |
|     | DreamScents on Demand              | Opt    | Opt       |
|     |                                    |        |           |