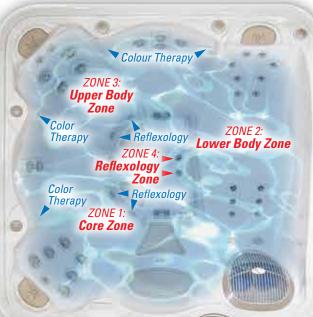

with the human body in the most

**ZONE 2:** 

Lower Body

Zone

Reflexology

Air Therapy

Reflexology

Zone

### **ZONE 2: LOWER BODY ZONE ACTIVATION OF LEG & LUMBAR MUSCLES**

Release tension in the Dorsal

- Promotes improved circulation in the lower part of the body.
- Allows for venous return and lighten legs.

### *ZONE 3: UPPER BODY ZONE* **ACTIVATION OF UPPER BACK, NECK & SHOULDER MUSCLES**

- Eliminate tension in Trapezoid muscles and neck.
- Releases tensions in Solar Plexus area.

### **ZONE 4: REFLEXOLOGY ZONE ACTIVATION OF FOOT ARCH** MUSCLES

- Deeply massage the small venous areas in your foot arch.
- Your feet take the brunt of most sports.

The Evolution of Hydropool HydroTherapy and How Our Zone Therapy Came To Be.

**Upper Body** 

Zone

Colour Therapy >

Core Zone

Aromatherap