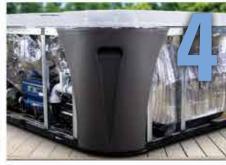

### 4) Low Amperage Evergreen Pump HIGH FLOW - LOW ENERGY PUMPS:

- Pumps that are engineered to produce high flow rates with low energy output.
- The Hydropool filtration pump is 26% more efficient than the competition.

### 5) EcoHeat Exchange Technology FULLY ADJUSTABLE VENTING:

- Each pump creates 1.5 kw per hour of waste heat and our Triple Thermal Shield Blanket reflects that heat back into the hot tub cavity.
- HydroWise Thermal Vents maximize energy efficiency for any season and any climate.