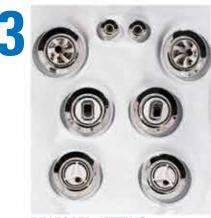

### 1)TYPE OF JETS

- The type of jet is crucial to a proper massage.
- Our E55 jet is designed purposely for a deep tissue massage and our E40 Jet is designed for a gentle massage.

### 2) JET PLACEMENT

- Our hydrotherapy jets are specifically designed for each zone so that the superior benefits of hydrotherapy are achieved.
- Different jet patterns are designed to work different muscle groups.