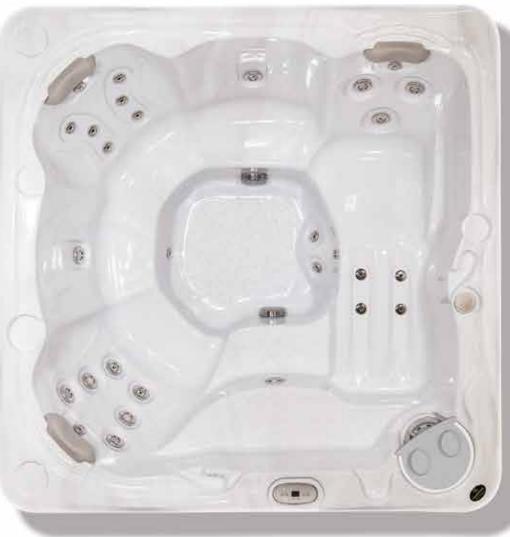

# Hydropool's Self-Cleaning Model 670

Seating: 5-6 Persons
Outer Dimensions: 84" X 84" X 39" \*
(213.36 cm X 213.36 cm X 99.06 cm)\*
Volume: 305 US gal / 1161 L
Weight Full: 3353 lbs / 1521 kg
\* +/- tolerance of 1/4"