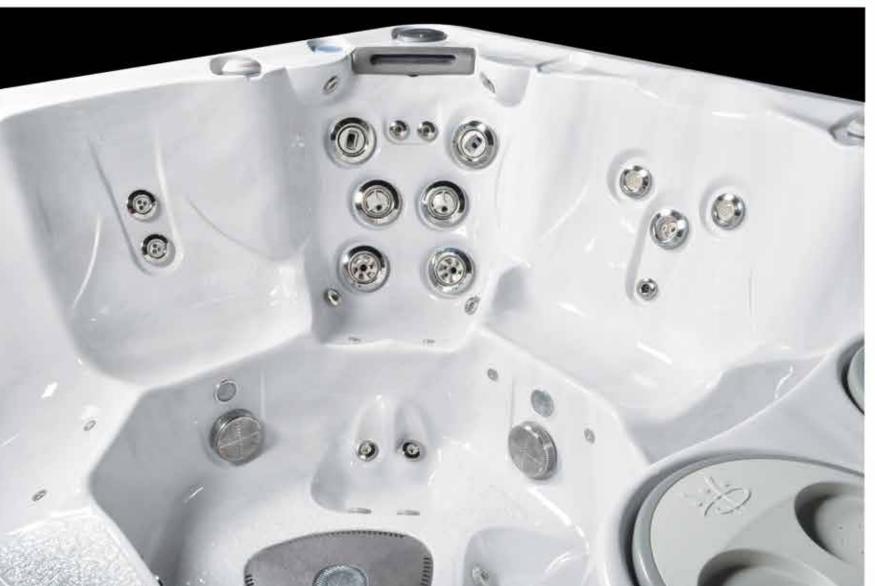

### 1)TYPE OF JETS

- The type of jet is crucial to a proper massage.
- Our E55 jet is designed purposely for a deep tissue massage and our E40 Jet is designed for a gentle massage.

### 2) JET PLACEMENT

- Our hydrotherapy jets are specifically designed for each zone so that the superior benefits of hydrotherapy are achieved.
- Different jet patterns are designed to work different muscle groups.

### 3) **SEATING... DESIGNED AROUND YOU**

- Designed to work with your body's natural structure and functions to provide maximum comfort and functionality.
- Our ergonomic seats support the skeletal structure so that the muscular system does not have to; it removes stress from muscles and joints so that the body relaxes.

### 4) DURATION IN SEAT

- The last component of Zone Therapy is the duration of time that a person spends in each seat (Zone) of the hot tub.
- Duration in seat combined with the sequence of seats is critical to the performance of the Zone Therapy.