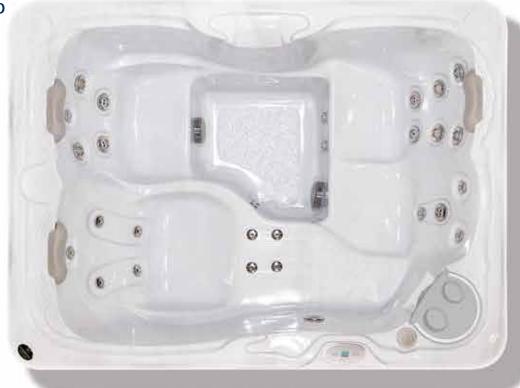

# Hydropool's Self-Cleaning Model 395

### 30" Deep Model Specs.

Seating: 3 Person
Outer Dimensions: 85" X 65" X 30"\*
(215.9 cm X 165.1 cm X 76.2 cm)\*
Volume: 198 US gal / 753 L
Weight Full: 2241 lbs / 1017 kg

### 37" Deep Model Specs.

Seating: 3 Person
Outer Dimensions: 85" X 65" X 37"\*
(215.9 cm X 165.1 cm X 93.98 cm)\*
Volume: 217 US gal / 825 L
Weight Full: 2441 lbs / 1108 kg

\* +/- tolerance of 1/4"

| Specifications:                     |      |
|-------------------------------------|------|
| Series                              | Gold |
| Freeze Protection                   | Yes  |
| Self Clean Mode                     | Yes  |
| HydroClean Floor Vacuum             | Yes  |
| HydroClean Pressurized Filter       | Yes  |
| Programmable Filtration Cycles      | Yes  |
| Deluxe LED & Garden FX Lighting     | Opt  |
| Total Therapy Jets                  | 30   |
| HydroFlex Air Therapy Option        | Opt  |
| HydroSequence Massage               | N/A  |
| HydroVortex Jet                     | Yes  |
| HydroClean Filtration Pump          | Yes  |
| North American 60Hz                 | 4hp  |
| International 50Hz                  | 4hp  |
| Stainless Steel HydroWise Heater NA | 4Kw  |
| Stainless Steel HydroWise Heater EU | 3Kw  |
| Mazzei Injected Ozonator            | Opt  |
| Two Premium HydroFall Pillows       | Opt  |
| HydroFlex Foot Massage              | N/A  |
| DreamScents on Demand               | Opt  |