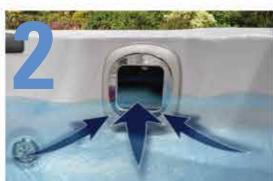

### 1) HydroClean Filtration Jets **OPTIMIZED SURFACE FILTRATION:**

- The design of our seating and the strategically placed jets create a continuous flow of water pushing all floating debris towards the high flow skimmer.
- Boosts the efficiency of our Self-Cleaning System.

### 4) Pressurized **Micro-Filtration CLEANS 100% OF** THE WATER EVERY 15 MINUTES:

- HydroClean Filter with for easy cleaning.
- Results in extended cleaning cycles.
- Easy access while out of contact and sight from bathers.
- No odor escapes during hot tub use.