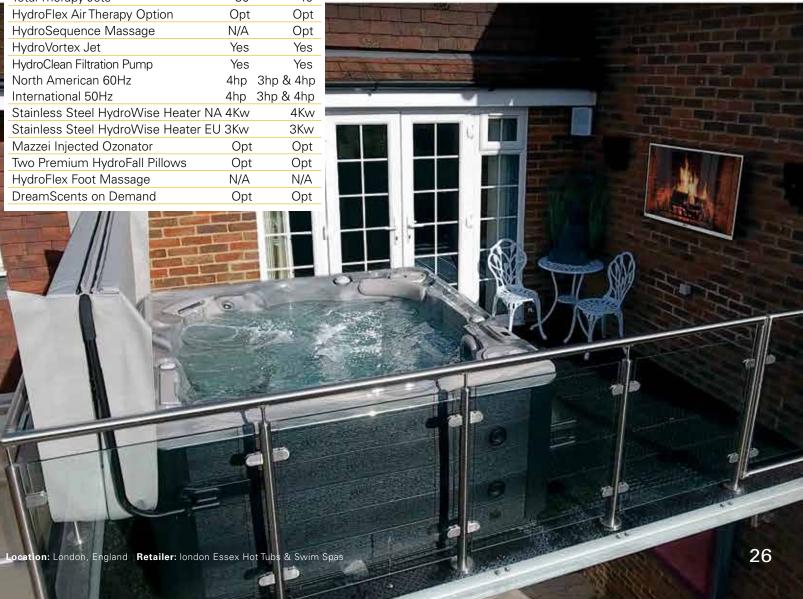

# Hydropool's Self-Cleaning Model 495

| Series                          | Gold | Platinum |
|---------------------------------|------|----------|
| Freeze Protection               | Yes  | Yes      |
| Self Clean Mode                 | Yes  | Yes      |
| HydroClean Floor Vacuum         | Yes  | Yes      |
| HydroClean Pressurized Filter   | Yes  | Yes      |
| Programmable Filtration Cycles  | Yes  | Yes      |
| Deluxe LED & Garden FX Lighting | Opt  | Opt      |
| Total Therapy Jets              | 30   | 40       |
| HydroFlex Air Therapy Option    | Opt  | Opt      |
| HydroSequence Massage           | N/A  | Opt      |
| HydroVortex Jet                 | Yes  | Yes      |
| HydroClean Filtration Pump      | Yes  | Yes      |
| North American 60Hz             | 4hp  | 3 & 4hp  |
| International 50Hz              | 4hp  | 3 & 4hp  |
| Mazzei Injected Ozonator        | Opt  | Opt      |
| Two Premium HydroFall Pillows   | Opt  | Opt      |
| HydroFlex Foot Massage          | N/A  | Yes      |
| DreamScents on Demand           | Opt  | Opt      |

# Hydropool's Self-Cleaning Model 570

| Specifications:                 | 0.11 | Distinguis |
|---------------------------------|------|------------|
| Series                          | Gold | Platinum   |
| Freeze Protection               | Yes  | Yes        |
| Self Clean Mode                 | Yes  | Yes        |
| HydroClean Floor Vacuum         | Yes  | Yes        |
| HydroClean Pressurized Filter   | Yes  | Yes        |
| Programmable Filtration Cycles  | Yes  | Yes        |
| Deluxe LED & Garden FX Lighting | Opt  | Opt        |
| Total Therapy Jets              | 30   | 40         |
| HydroFlex Air Therapy Option    | Opt  | Opt        |
| HydroSequence Massage           | N/A  | Opt        |
| HydroVortex Jet                 | Yes  | Yes        |
| HydroClean Filtration Pump      | Yes  | Yes        |
| North American 60Hz             | 4hp  | 3 & 4hp    |
| nternational 50Hz               | 4hp  | 3 & 4hp    |
| Mazzei Injected Ozonator        | Opt  | Opt        |
| Two Premium HydroFall Pillows   | Opt  | Opt        |
| HydroFlex Foot Massage          | N/A  | Yes        |
| DreamScents on Demand           | Opt  | Opt        |