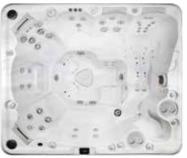

# Hydropool's Self-Cleaning Model 395

### 30" Deep Model Specs.

Seating: 3 Person
Outer Dimensions: 85" X 65" X 30"\*
(215.9 cm X 165.1 cm X 76.2 cm)\*
Volume: 198 US gal / 753 L
Weight Full: 2241 lbs / 1017 kg

### 37" Deep Model Specs.

Seating: 3 Person
Outer Dimensions: 85" X 65" X 37"\*
(215.9 cm X 165.1 cm X 93.98 cm)\*
Volume: 217 US gal / 825 L
Weight Full: 2441 lbs / 1108 kg

\* +/- tolerance of 1/4"

| Specifications:                     |      |
|-------------------------------------|------|
| Series                              | Gold |
| Freeze Protection                   | Yes  |
| Self Clean Mode                     | Yes  |
| HydroClean Floor Vacuum             | Yes  |
| HydroClean Pressurized Filter       | Yes  |
| Programmable Filtration Cycles      | Yes  |
| Deluxe LED & Garden FX Lighting     | Opt  |
| Total Therapy Jets                  | 30   |
| HydroFlex Air Therapy Option        | Opt  |
| HydroSequence Massage               | N/A  |
| HydroVortex Jet                     | Yes  |
| HydroClean Filtration Pump          | Yes  |
| North American 60Hz                 | 4hp  |
| International 50Hz                  | 4hp  |
| Stainless Steel HydroWise Heater NA | 4Kw  |
| Stainless Steel HydroWise Heater EU | 3Kw  |
| Mazzei Injected Ozonator            | Opt  |
| Two Premium HydroFall Pillows       | Opt  |
| HydroFlex Foot Massage              | N/A  |
| DreamScents on Demand               | Opt  |