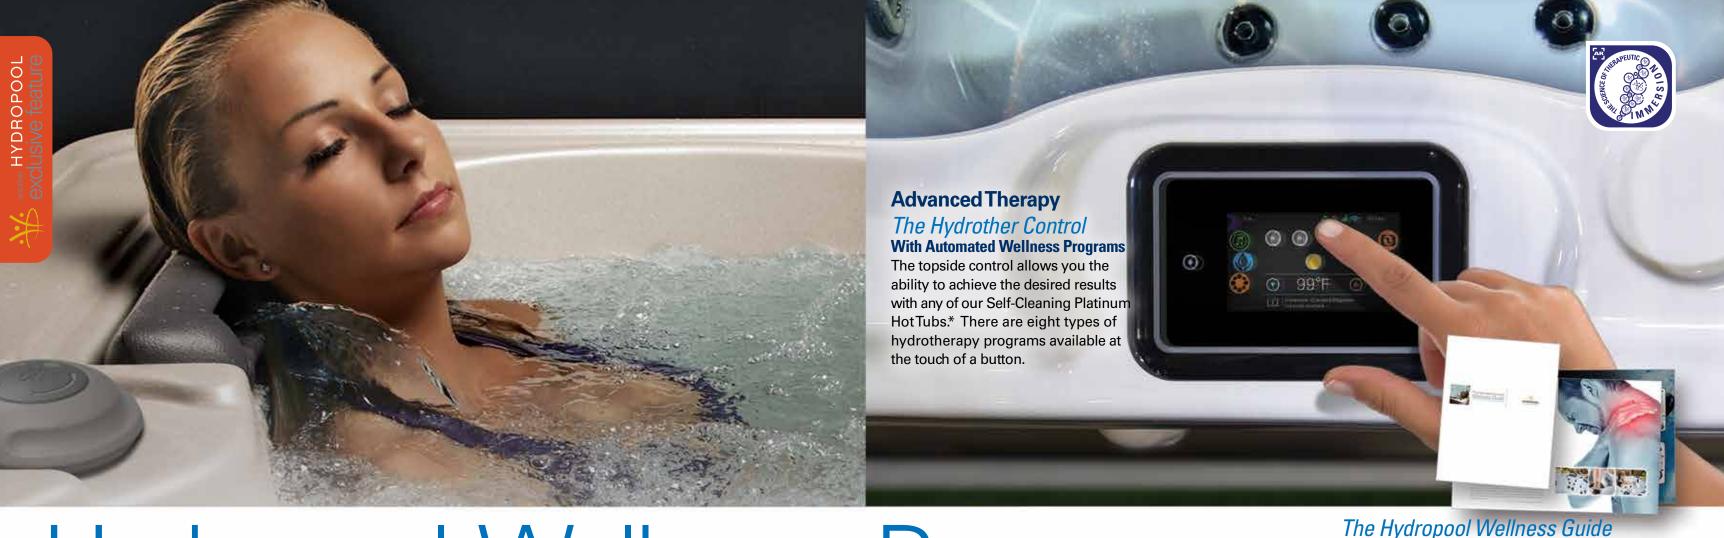

# Hydropool Wellness Programs.

Treatment Program

- 25 Minute Program
- Uses 3 Zones
- Air Therapy Option Recommended

 DreamScent Aromatherapy Suggestion:Bergamot & Lemongrass or Tangerine & Grapefruit

Treatment Program