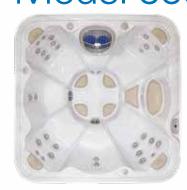

### Hydropool's Self-Cleaning Model 495

### **37" Deep Model Specs.** Seating: 4 Person

Outer Dimensions: 79" X 75" X 37"\*
(200.66 cm X 190.5 cm X 93.98 cm)\*
Volume: 278 US gal / 1055 L
Weight Full: 2980 lbs /1352 kg

Silver Marble shown here.

| Specifications:                  |        |           |
|----------------------------------|--------|-----------|
| Series                           | Gold   | Platinum  |
| Freeze Protection                | Yes    | Yes       |
| Self Clean Mode                  | Yes    | Yes       |
| HydroClean Floor Vacuum          | Yes    | Yes       |
| HydroClean Pressurized Filter    | Yes    | Yes       |
| Programmable Filtration Cycles   | Yes    | Yes       |
| Deluxe LED & Garden FX Lighting  | Opt    | Opt       |
| Total Therapy Jets               | 30     | 40        |
| HydroFlex Air Therapy Option     | Opt    | Opt       |
| HydroSequence Massage            | N/A    | Opt       |
| HydroVortex Jet                  | Yes    | Yes       |
| HydroClean Filtration Pump       | Yes    | Yes       |
| North American 60Hz              | 4hp    | 3hp & 4hp |
| International 50Hz               | 4hp    | 3hp & 4hp |
| Stainless Steel HydroWise Heater | NA 4Kw | 4Kw       |
| Stainless Steel HydroWise Heater | EU 3Kw | 3Kw       |
| Mazzei Injected Ozonator         | Opt    | Opt       |
| Two Premium HydroFall Pillows    | Opt    | Opt       |
| HydroFlex Foot Massage           | N/A    | N/A       |
| DreamScents on Demand            | Opt    | Opt       |