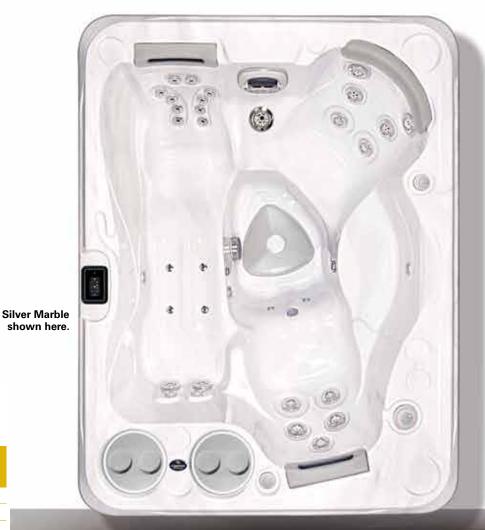

### **37" Deep Model Specs.** Seating: 4 Person

Outer Dimensions: 79" X 75" X 37"\*
(200.66 cm X 190.5 cm X 93.98 cm)\*
Volume: 278 US gal / 1055 L
Weight Full: 2980 lbs /1352 kg

Silver Marble shown here.