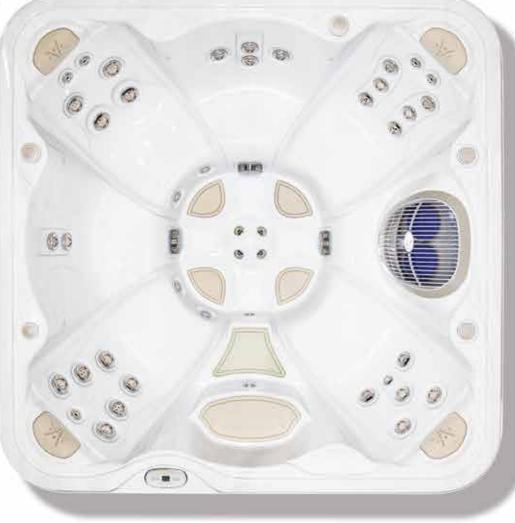

# Hydropool's Self-Cleaning Model 670

Seating: 5-6 Persons
Outer Dimensions: 84" X 84" X 39" \*
(213.36 cm X 213.36 cm X 99.06 cm)\*
Volume: 305 US gal / 1161 L
Weight Full: 3353 lbs / 1521 kg
\* +/- tolerance of 1/4"