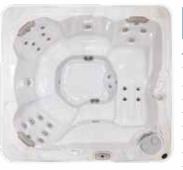

# Hydropool's Self-Cleaning Model 395

### 30" Deep Model Specs.

Seating: 3 Person
Outer Dimensions: 85" X 65" X 30"\*
(215.9 cm X 165.1 cm X 76.2 cm)\*
Volume: 198 US gal / 753 L
Weight Full: 2241 lbs / 1017 kg

### 37" Deep Model Specs.

Seating: 3 Person
Outer Dimensions: 85" X 65" X 37"\*
(215.9 cm X 165.1 cm X 93.98 cm)\*
Volume: 217 US gal / 825 L
Weight Full: 2441 lbs / 1108 kg

\* +/- tolerance of 1/4"

| Specifications:                     |      |
|-------------------------------------|------|
| Series                              | Gold |
| Freeze Protection                   | Yes  |
| Self Clean Mode                     | Yes  |
| HydroClean Floor Vacuum             | Yes  |
| HydroClean Pressurized Filter       | Yes  |
| Programmable Filtration Cycles      | Yes  |
| Deluxe LED & Garden FX Lighting     | Opt  |
| Total Therapy Jets                  | 30   |
| HydroFlex Air Therapy Option        | Opt  |
| HydroSequence Massage               | N/A  |
| HydroVortex Jet                     | Yes  |
| HydroClean Filtration Pump          | Yes  |
| North American 60Hz                 | 4hp  |
| International 50Hz                  | 4hp  |
| Stainless Steel HydroWise Heater NA | 4Kw  |
| Stainless Steel HydroWise Heater EU | 3Kw  |
| Mazzei Injected Ozonator            | Opt  |
| Two Premium HydroFall Pillows       | Opt  |
| HydroFlex Foot Massage              | N/A  |
| DreamScents on Demand               | Opt  |