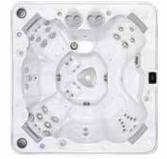

# Hydropool's Self-Cleaning Model 670

Seating: 5-6 Persons
Outer Dimensions: 84" X 84" X 39" \*
(213.36 cm X 213.36 cm X 99.06 cm)\*
Volume: 305 US gal / 1161 L
Weight Full: 3353 lbs / 1521 kg
\* +/- tolerance of 1/4"