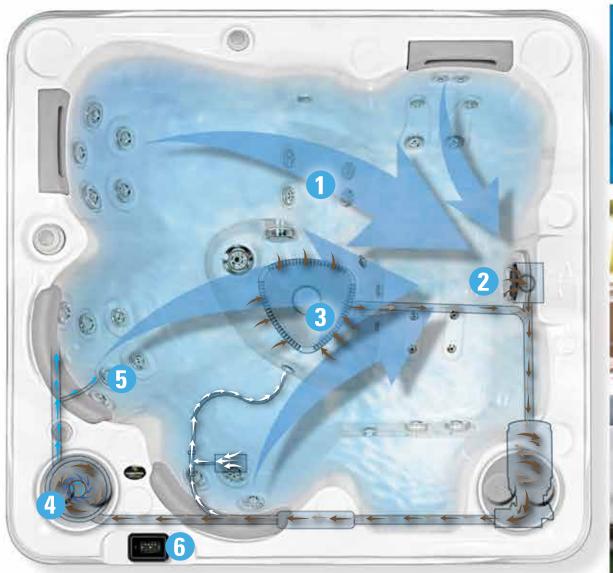

# Hydropool's Exclusive Self-Cleaning Technology.

The world's easiest hot tub to maintain, the Self-Cleaning System cleanses 100% of the water in only 15 minutes, that's an incredible 8 times in 2 hours!

### 1) HydroClean Filtration Jets **OPTIMIZED SURFACE FILTRATION:**

- The design of our seating and the strategically placed jets create a continuous flow of water pushing all floating debris towards the high flow skimmer.
- Boosts the efficiency of our Self-Cleaning System.

### 2) High Flow Skimmer and Pre-Filter **CLEANS ACROSS** THE SURFACE:

- Removes floating debris, oils and prevents larger debris from clogging the pump and heater.
- Increases filtration.
- Moves debris into the Pre-Filter and extends Micro-Filter cleaning cycles.

### 3) HydroClean Floor Vacuum **CLEANS ACROSS** THE FLOOR:

- No need to vacuum the hot tub.
- Watercare products are more effectively circulated.
- Removes heavy contamination (such as dirt & grit).

### 4) Pressurized **Micro-Filtration CLEANS 100% OF** THE WATER EVERY 15 MINUTES:

- HydroClean Filter with for easy cleaning.
- Results in extended cleaning cycles.
- Easy access while out of contact and sight from bathers.
- No odor escapes during hot tub use.

### 6) Self-Clean Indicator **ALWAYS ON THE JOB:**

- The Worry-Free indicator indicates the Self-Clean and EcoHeat Exchange Systems are both active.
- Reassures your family's safety and protection.

We have always been committed to creating time for what matters... to you.