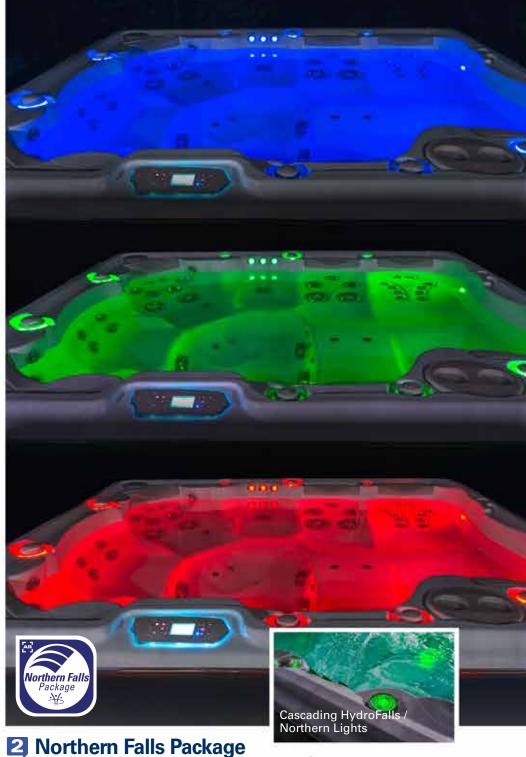

### Option Packages...

Option
Package...

Northern Falls
Package:

Cascading HydroFalls
Northern Lights

Option
Package...
ChromaTherapy
Package\*:
Deluxe LED Lighting
Northern Lights

Option
Package...

HydroTherapy
Package: