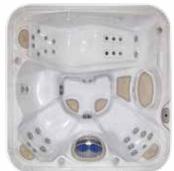

# Hydropool's Self-Cleaning Model 395

### 30" Deep Model Specs.

Seating: 3 Person
Outer Dimensions: 85" X 65" X 30"\*
(215.9 cm X 165.1 cm X 76.2 cm)\*
Volume: 198 US gal / 753 L
Weight Full: 2241 lbs / 1017 kg

### 37" Deep Model Specs.

Seating: 3 Person
Outer Dimensions: 85" X 65" X 37"\*
(215.9 cm X 165.1 cm X 93.98 cm)\*
Volume: 217 US gal / 825 L
Weight Full: 2441 lbs / 1108 kg

\* +/- tolerance of 1/4"

| Specifications:                     |      |
|-------------------------------------|------|
| Series                              | Gold |
| Freeze Protection                   | Yes  |
| Self Clean Mode                     | Yes  |
| HydroClean Floor Vacuum             | Yes  |
| HydroClean Pressurized Filter       | Yes  |
| Programmable Filtration Cycles      | Yes  |
| Deluxe LED & Garden FX Lighting     | Opt  |
| Total Therapy Jets                  | 30   |
| HydroFlex Air Therapy Option        | Opt  |
| HydroSequence Massage               | N/A  |
| HydroVortex Jet                     | Yes  |
| HydroClean Filtration Pump          | Yes  |
| North American 60Hz                 | 4hp  |
| International 50Hz                  | 4hp  |
| Stainless Steel HydroWise Heater NA | 4Kw  |
| Stainless Steel HydroWise Heater EU | 3Kw  |
| Mazzei Injected Ozonator            | Opt  |
| Two Premium HydroFall Pillows       | Opt  |
| HydroFlex Foot Massage              | N/A  |
| DreamScents on Demand               | Opt  |