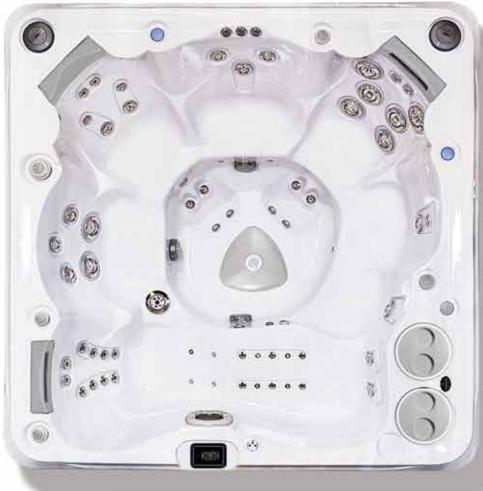

# Hydropool's Self-Cleaning Model 570

37" Deep Model Specs.
Seating: 4-5 Persons
Outer Dimensions: 80" X 80" X 37"\*
(203.2 cm x 203.2 cm x 93.98 cm)\*
Volume: 295 US gal / 1119 L
Weight Full: 3143 lbs / 1426 kg
\*+/- tolerance of 1/4"

Silver Marble shown here.

|     | Specifications:                    |        |           |
|-----|------------------------------------|--------|-----------|
|     | Series                             | Gold   | Platinum  |
|     | Freeze Protection                  | Yes    | Yes       |
|     | Self Clean Mode                    | Yes    | Yes       |
|     | HydroClean Floor Vacuum            | Yes    | Yes       |
|     | HydroClean Pressurized Filter      | Yes    | Yes       |
|     | Programmable Filtration Cycles     | Yes    | Yes       |
|     | Deluxe LED & Garden FX Lighting    | Opt    | Opt       |
|     | Total Therapy Jets                 | 30     | 40        |
| . 5 | HydroFlex Air Therapy Option       | Opt    | Opt       |
|     | HydroSequence Massage              | N/A    | Opt       |
|     | HydroVortex Jet                    | Yes    | Yes       |
| 3   | HydroClean Filtration Pump         | Yes    | Yes       |
|     | North American 60Hz                | 4hp    | 3hp & 4hp |
|     | International 50Hz                 | 4hp    | 3hp & 4hp |
|     | Stainless Steel HydroWise Heater N | NA 4Kw | 4Kw       |
|     | Stainless Steel HydroWise Heater E | EU 3Kw | 3Kw       |
|     | Mazzei Injected Ozonator           | Opt    | Opt       |
| -   | Two Premium HydroFall Pillows      | Opt    | Opt       |
|     | HydroFlex Foot Massage             | N/A    | N/A       |
|     | DreamScents on Demand              | Opt    | Opt       |
|     |                                    |        |           |