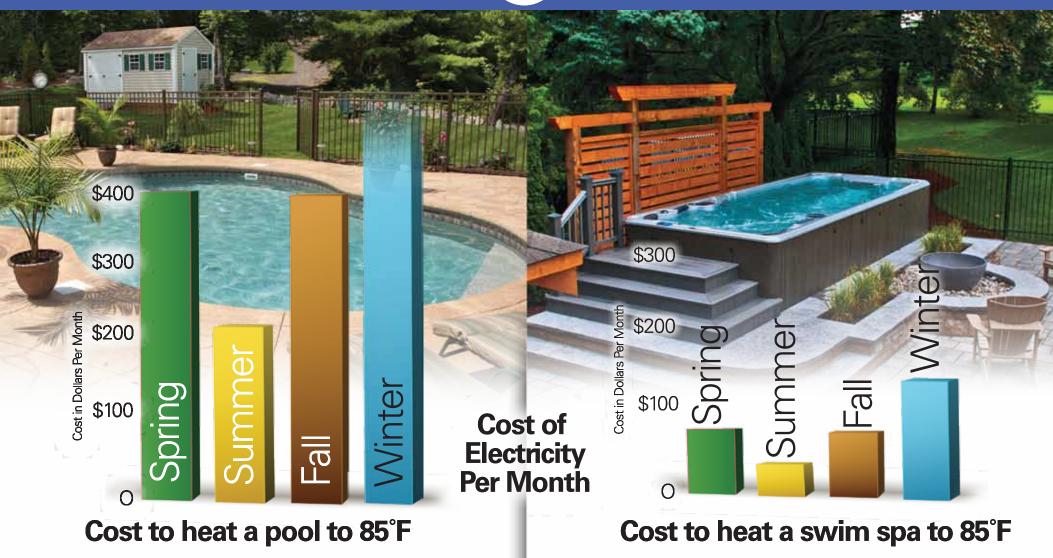

## Swimming Pool vs. Swim Spa

North American Wattage/100 Gallons: 15.50W

## Swim Spa

**Swimming Pool Cost Summary:** Heating for 6 months... \$1000 Installation..... \$38,307 Liner Replacement......\$4500 Pool Safety Cover...... \$3000 Maintenance.....\$1000

Total Starting at: \$47,807

Swim Spa Cost Summary: Heating for 6 months ..... \$125 Installation..... \$24,800 Liner Replacement...... \$0 Swim Spa Safety Cover...... \$0 Maintenance.....\$500 Fun for the Entire Family... Priceless